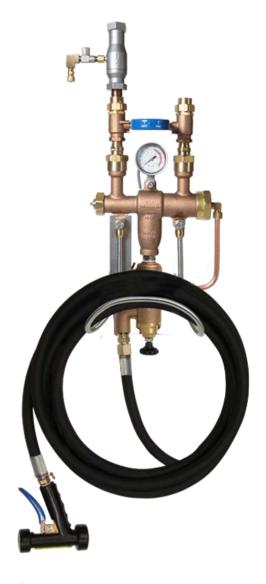

# M-5000TS Thermostatically Controlled Mixing Unit

The **M-5000TS** lets you combine steam and cold water to produce hot water efficiently, without the safety concerns normally associated with steam use. The standard easy-to-read temperature gauge accurately senses even slight variations to monitor water temperature accurately.

Proper steam and water treatment is recommended to ensure proper perforamance and durability.

This unit should be shut off when not in use for extended periods of time.

**Shown:** Bronze M-5000TS; shown with premium hose assembly and M-70 Series nozzle