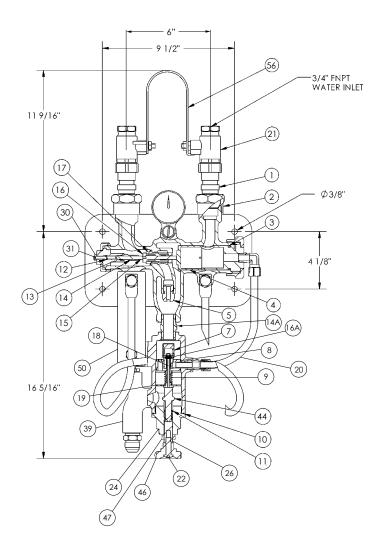

# M-5000TS Thermostatically Controlled Mixing Unit

| PARTS |                                                                                          |                       |          |
|-------|------------------------------------------------------------------------------------------|-----------------------|----------|
|       | PART                                                                                     | MATERIAL              | QUANTITY |
| 1     | BALL CHECK VALVE ASSY.                                                                   | BRASS/SST             | 2        |
| 2     | BALL CHECK GASKET                                                                        | COPPER<br>PTFE COATED | 2        |
| 3     | O-RING WATER CHAMBER HOUSING                                                             | EPDM                  | 1        |
| 4     | WATER CHAMBER                                                                            | SST                   | 1        |
| 5     | STEAM JET                                                                                | SST                   | 1        |
| 7*    | ACTUATOR SLEEVE                                                                          | SST                   | 1        |
| 8     | O-RING BLENDING CHAMBER                                                                  | EPDM                  | 1        |
| 9*    | SPRING                                                                                   | SST                   | 2        |
| 10*   | O-RING THERMOSTAT HOUSING                                                                | EPDM                  | 1        |
| 11*   | O-RING STEAM ADJUSTER                                                                    | EPDM                  | 1        |
| 12    | O-RING POPPET STOP                                                                       | EPDM                  | 1        |
| 13    | POPPET SPRING                                                                            | SST                   | 1        |
| 14    | GUIDE EXTENSION                                                                          | SST                   | 1        |
| 14A   | ¾"HEX NIPPLE                                                                             | BRASS                 | 1        |
| 15    | PUSHER                                                                                   | SST                   | 1        |
| 16    | POPPET                                                                                   | SST                   | 1        |
| 16A*  | ACTUATOR PIN                                                                             | SST                   | 1        |
| 17    | SEAT                                                                                     | SST                   | 1        |
| 18    | STEAM INJECTOR                                                                           | SST                   | 1        |
| 19*   | DIFFUSER SCREEN                                                                          | SST                   | 1        |
|       | POPPET SEAT TOOL                                                                         | SST                   | 1        |
|       | POPPET TOOL                                                                              | SST                   | 1        |
| 20    | TUBE ASSEMBLY                                                                            | COPPER                | 1        |
| 21    | BALL VALVE                                                                               | BRONZE/SST            | 2        |
| 22*   | HANDLE SCREW                                                                             | STEEL                 | 1        |
| 24    | THERMOSTAT HOSUING                                                                       | BRASS                 | 1        |
| 26*   | THERMOSTAT ADJUSTER                                                                      | SST                   | 1        |
| 30    | JAM NUT                                                                                  | SST                   | 1        |
| 31    | POPPET STOP                                                                              | SST                   | 1        |
| 39    | TS BODY                                                                                  | BRONZE                | 1        |
| 44*   | THERMOSTAT                                                                               | BRASS                 | 1        |
| 46*   | CONTROL KNOB                                                                             | PLASTIC               | 1        |
| 47*   | CONTROL KNOB LOCK NUT                                                                    | SST                   | 1        |
| 50    | SUPPORT PLATE                                                                            | SST                   | 1        |
| 56    | UNILEVER                                                                                 | SST                   | 1        |
|       | *M-5000TS Service Kit<br>Includes parts 7, 9, 10, 11,<br>16A, 18, 19, 22, 26, 44, 46, 47 |                       |          |
|       | PARTS NOT SOLD SEPARATELY                                                                |                       |          |

MP-88 Mounting Plate shown in drawing is **not standard** with the M-5000TS unit. The MP-88 must be ordered separately.