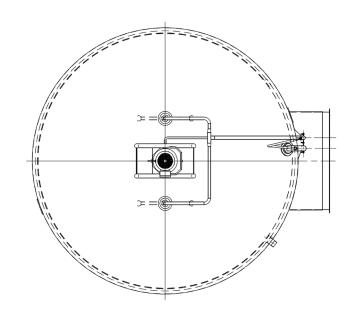

## Nozzle Schedule Includes:

- 16" x 20" Manway w/ sample
- 2" Inlet
- 3" Outlet Valve
- Agitator Fitting
- Level Gauge Sleeve
- Indicating Thermowell w/
  5" dial thermometer
- Recording Thermowell
- 3" Vent/Overflow Line
- 2" CIP Line
- (2) CIP T-ball assembly
- Heat Transfer Connections