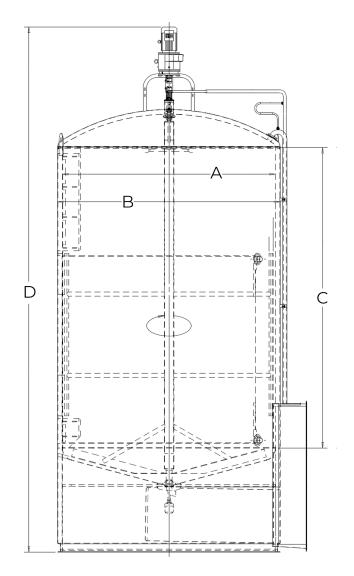

## Crystallizer - Outdoor Whey - 023044

| U.S.<br>GALLONS | A<br>(ID) | B<br>(OD) | C<br>(SS) | D<br>(OAH) | WEIGHT<br>(LBS) |
|-----------------|-----------|-----------|-----------|------------|-----------------|
| 5000            | 107.75    | 114.50    | 120       | 280.5      | 9250            |
| 6000            | 107.75    | 114.50    | 144       | 304.5      | 10,000          |
| 10,000          | 120       | 126.75    | 199       | 368.25     | 11,700          |
| 10,000          | 132       | 138.75    | 162       | 330.75     | 13,000          |
| 12,000          | 132       | 138.75    | 198       | 366.75     | 14,000          |
| 15,000          | 144       | 150.75    | 204       | 378        | 15,000          |
| 20,000          | 144       | 150.75    | 276       | 450        | 19,000          |

## Additional notes:

- Product Contact: 304L Stainless w/ 32 Ra Finish
- Exterior: Carbon Steel w/ White Urethane Paint
- Alcove w/ tunnel access to outlet valve
- Heat Transfer (1) zone on sidewall
- 3" Fiberglass insulation on top & bottom head
- 3" EPS insulation on sidewall
- Side & Bottom Sweep agitator
- Agitator baffles included as needed
- Designed for 1.3 SG, 1,000 CPS max
- Tank is atmospheric rated
- Built to 3A standards

## Nozzle Schedule Includes:

- 16" x 20" Manway w/ sample
- 2" Inlet
- 3" Outlet Valve
- Agitator Fitting
- Level Gauge Sleeve
- Indicating Thermowell w/
  5" dial thermometer
- Recording Thermowell
- 3" Vent/Overflow Line
- 2" CIP Line
- (2) CIP T-ball assembly
- Heat Transfer Connections