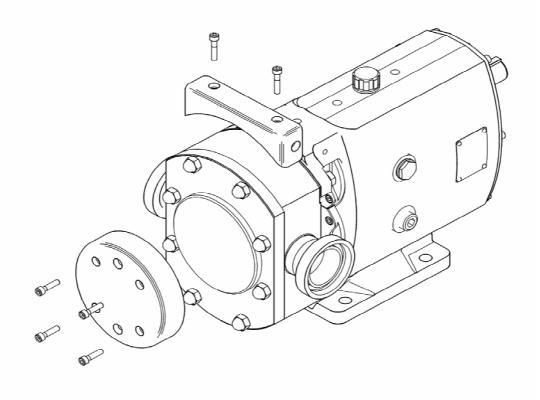

drilled for saddle                                | 1      | See Pages 31-33          |  |
|                                     | Saddle - standard (for ATEX pump see 'ATEX Parts')<br>Screw | 2<br>4 | 9630031955<br>9630031826 |  |
| SRU5                                | Rotorcase drilled for saddle                                | 1      | See Pages 31-33          |  |
|                                     | Saddle - standard (for ATEX pump see 'ATEX Parts')<br>Screw | 2<br>4 | 9630031957<br>9630024599 |  |
| SRU6                                | Rotorcase drilled for saddle                                | 1      | See Pages 31-33          |  |
|                                     | Saddle - standard (for ATEX pump see 'ATEX Parts')<br>Screw | 2<br>4 | 9630031959<br>9630024599 |  |