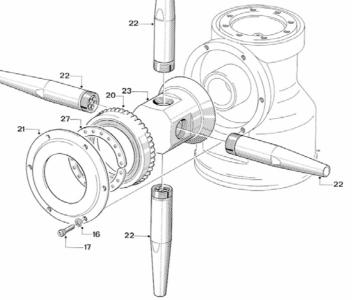

## Reference List of Parts, Toftejorg TZ-66

|          |            | No./ |                                                |                         |                         |
|----------|------------|------|------------------------------------------------|-------------------------|-------------------------|
| Pos.     | Ref. no.   | Unit | Description                                    | Material                | Remarks                 |
| 1        | TE22B500   | 1    | Nipple 2" BSP                                  | Stainless steel         | Spare part              |
| ļ        | TE22B500   | 1    | Nipple 2" NPT                                  | Stainless steel         | Spare part              |
|          | TE22B502   | 1    | Nipple 2 <sup>1</sup> / <sub>2</sub> " ASA-B26 | Stainless steel         | Spare part              |
| 2        | TE603      | 1    | Guide 100%                                     | Stainless steel         | Spare part              |
| 2        | TE103-0    | 1    | Guide ring 0%                                  | Stainless steel         | Spare part              |
| 3        | TE604Z     | 1    | Stem                                           |                         |                         |
| 3<br>3.1 | TE904-1    | -    |                                                | Stainless steel         | Spare part<br>Wear part |
| 3.2      |            | 1    | Top Liner<br>Bottom Liner                      | Polymer<br>Polymer      |                         |
|          | TEB604-2   | -    |                                                | ,                       | Wear part               |
| 4        | TE605      | 1    | Impeller 100%                                  | Stainless steel         | Spare part              |
| 5        | <br>TE608Z | 1    | Gland                                          | Stainless steel         | Spare part              |
| 6        | TE609P     | 1    | Main bush                                      | Polymer                 | Wear part               |
| _        | TE22B575   | 1    | Main bush                                      | Polymer                 | Wear part               |
| 7        | TE911K     | 1    | Turbine shaft                                  | Stainless steel         | Wear part               |
| 8        | TE512-13   | 1    | Gear wheel w. ball race                        | Stainless steel         | Spare part              |
| 8.1      | TE126-1    | (1)  | Ball race                                      | Stainless steel         | Wear part               |
| 10       | TE120      | 14   | Screw                                          | Stainless steel         | Spare part              |
| 11       | TE114      | 1    | Pinion                                         | Stainless steel         | Spare part              |
| 12       | TE615K     | 3    | Collar bush                                    | Carbon                  | Wear part               |
|          | TE22A585   | 3    | Collar bush                                    | Polymer                 | Wear part               |
| 13       | TE22A360   | 1    | Worm wheel w. reinforcem.                      | Polymer/Stainless steel | Wear part               |
|          | TE22A365   | 1    | Worm wheel w. reinforcem.                      | Polymer                 | Wear part               |
| 14       | TE22A360   | 1    | Worm wheel w. reinforcem.                      | Polymer/Stainless steel | Wear part               |
|          | TE22A365   | 1    | Worm wheel w. reinforcem.                      | Polymer                 | Wear part               |
| 15       | TE117      | 1    | Journal                                        | Stainless steel         | Spare part              |
| 16       | TE156      | 21   | Spring washer                                  | Stainless steel         | Spare part              |
| 17       | TE118      | 29   | Screw                                          | Stainless steel         | Spare part              |
| 18       | TE619A     | 4    | Washer                                         | Stainless steel         | Spare part              |
| 19       | TE101G     | 1    | Handle 2"                                      | Bronze                  | Spare part              |
| 20       | TE622S     | 1    | Bevel gear w. ball race                        | Stainless steel         | Spare part              |
| 20.1     | TE126-1    | (1)  | Ball race                                      | Stainless steel         | Wear part               |
| 21       | TE22B340   | 1    | Hub cover with ball race                       | Stainless steel         | Spare part              |
| 21.1     | TE126-1    | (1)  | Ball race                                      | Stainless steel         | Wear part               |
| 21.1     | TE50B008   | 4    | Nozzle, ø8                                     | Stainless steel         | Spare part              |
| 22       | TE50B009   | 4    | Nozzle, ø9                                     | Stainless steel         | Spare part              |
|          | TE50B010   | 4    | Nozzle, ø10                                    | Stainless steel         | Spare part              |
|          |            | 2    |                                                |                         |                         |
| 22.4     | TE50B011   |      | Nozzle, ø11                                    | Stainless steel         | Spare part              |
| 22.1     | TE50B000   | 2    | Plug                                           | Stainless steel         | Spare part              |
| 23       | TE624-4KZ  | 1    | Hub liner                                      | Stainless steel         | Spare part              |
| 23.1     | TE624-11   | 1    | Hub liner                                      | Polymer                 | Wear part               |
| 27       | TE126S     | 2    | Ball retainer with balls                       | Polymer/Stainless steel | Wear part               |
| 28       | TE627Z     | 1    | Body with bearings                             | Stainless steel         | Not available           |
| 28.1     | TE127Z1    | (1)  | Main collar upper                              | Stainless steel         | Wear part               |
| 28.2     | TE127Z2    | (1)  | Main collar lower                              | Stainless steel         | Wear part               |
| 28.3     | TE126-1    | (1)  | Ball race                                      | Stainless steel         | Wear part               |
| 28.4     | TE127-3    | (1)  | Hub collar                                     | Stainless steel         | Wear part               |
| 29       | TE128Z     | 1    | Horizontal shaft                               | Stainless steel         | Wear part               |
| 30       | TE929K     | 2    | Slide bearing                                  | Carbon                  | Wear part               |
|          | TE22A570   | 2    | Slide bearing                                  | Polymer                 | Wear part               |
| 31       | TE630      | 1    | Gear frame                                     | Stainless steel/Carbon  | Spare part              |
| 32       | TE531      | 2    | Bearing cover                                  | Stainless steel         | Spare part              |
| 33       | TE633-5    | 1    | Bottom cover                                   | Stainless steel         | Spare part              |