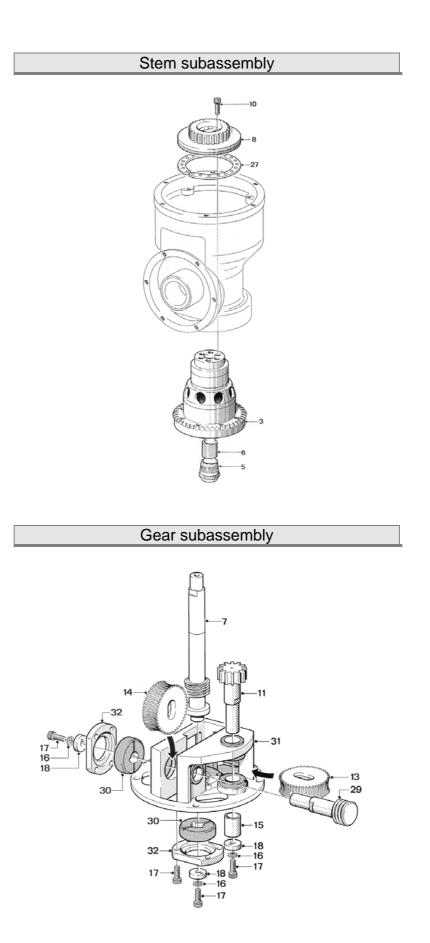

## Reference List of Parts, Toftejorg TZ-66

|          |            | No./ |                                                |                         |                         |
|----------|------------|------|------------------------------------------------|-------------------------|-------------------------|
| Pos.     | Ref. no.   | Unit | Description                                    | Material                | Remarks                 |
| 1        | TE22B500   | 1    | Nipple 2" BSP                                  | Stainless steel         | Spare part              |
| ļ        | TE22B500   | 1    | Nipple 2" NPT                                  | Stainless steel         | Spare part              |
|          | TE22B502   | 1    | Nipple 2 <sup>1</sup> / <sub>2</sub> " ASA-B26 | Stainless steel         | Spare part              |
| 2        | TE603      | 1    | Guide 100%                                     | Stainless steel         | Spare part              |
| 2        | TE103-0    | 1    | Guide ring 0%                                  | Stainless steel         | Spare part              |
| 3        | TE604Z     | 1    | Stem                                           |                         |                         |
| 3<br>3.1 | TE904-1    | -    |                                                | Stainless steel         | Spare part<br>Wear part |
| 3.2      |            | 1    | Top Liner<br>Bottom Liner                      | Polymer<br>Polymer      |                         |
|          | TEB604-2   | -    |                                                | ,                       | Wear part               |
| 4        | TE605      | 1    | Impeller 100%                                  | Stainless steel         | Spare part              |
| 5        | <br>TE608Z | 1    | Gland                                          | Stainless steel         | Spare part              |
| 6        | TE609P     | 1    | Main bush                                      | Polymer                 | Wear part               |
| _        | TE22B575   | 1    | Main bush                                      | Polymer                 | Wear part               |
| 7        | TE911K     | 1    | Turbine shaft                                  | Stainless steel         | Wear part               |
| 8        | TE512-13   | 1    | Gear wheel w. ball race                        | Stainless steel         | Spare part              |
| 8.1      | TE126-1    | (1)  | Ball race                                      | Stainless steel         | Wear part               |
| 10       | TE120      | 14   | Screw                                          | Stainless steel         | Spare part              |
| 11       | TE114      | 1    | Pinion                                         | Stainless steel         | Spare part              |
| 12       | TE615K     | 3    | Collar bush                                    | Carbon                  | Wear part               |
|          | TE22A585   | 3    | Collar bush                                    | Polymer                 | Wear part               |
| 13       | TE22A360   | 1    | Worm wheel w. reinforcem.                      | Polymer/Stainless steel | Wear part               |
|          | TE22A365   | 1    | Worm wheel w. reinforcem.                      | Polymer                 | Wear part               |
| 14       | TE22A360   | 1    | Worm wheel w. reinforcem.                      | Polymer/Stainless steel | Wear part               |
|          | TE22A365   | 1    | Worm wheel w. reinforcem.                      | Polymer                 | Wear part               |
| 15       | TE117      | 1    | Journal                                        | Stainless steel         | Spare part              |
| 16       | TE156      | 21   | Spring washer                                  | Stainless steel         | Spare part              |
| 17       | TE118      | 29   | Screw                                          | Stainless steel         | Spare part              |
| 18       | TE619A     | 4    | Washer                                         | Stainless steel         | Spare part              |
| 19       | TE101G     | 1    | Handle 2"                                      | Bronze                  | Spare part              |
| 20       | TE622S     | 1    | Bevel gear w. ball race                        | Stainless steel         | Spare part              |
| 20.1     | TE126-1    | (1)  | Ball race                                      | Stainless steel         | Wear part               |
| 21       | TE22B340   | 1    | Hub cover with ball race                       | Stainless steel         | Spare part              |
| 21.1     | TE126-1    | (1)  | Ball race                                      | Stainless steel         | Wear part               |
| 21.1     | TE50B008   | 4    | Nozzle, ø8                                     | Stainless steel         | Spare part              |
| 22       | TE50B009   | 4    | Nozzle, ø9                                     | Stainless steel         | Spare part              |
|          | TE50B010   | 4    | Nozzle, ø10                                    | Stainless steel         | Spare part              |
|          |            | 2    |                                                |                         |                         |
| 22.4     | TE50B011   |      | Nozzle, ø11                                    | Stainless steel         | Spare part              |
| 22.1     | TE50B000   | 2    | Plug                                           | Stainless steel         | Spare part              |
| 23       | TE624-4KZ  | 1    | Hub liner                                      | Stainless steel         | Spare part              |
| 23.1     | TE624-11   | 1    | Hub liner                                      | Polymer                 | Wear part               |
| 27       | TE126S     | 2    | Ball retainer with balls                       | Polymer/Stainless steel | Wear part               |
| 28       | TE627Z     | 1    | Body with bearings                             | Stainless steel         | Not available           |
| 28.1     | TE127Z1    | (1)  | Main collar upper                              | Stainless steel         | Wear part               |
| 28.2     | TE127Z2    | (1)  | Main collar lower                              | Stainless steel         | Wear part               |
| 28.3     | TE126-1    | (1)  | Ball race                                      | Stainless steel         | Wear part               |
| 28.4     | TE127-3    | (1)  | Hub collar                                     | Stainless steel         | Wear part               |
| 29       | TE128Z     | 1    | Horizontal shaft                               | Stainless steel         | Wear part               |
| 30       | TE929K     | 2    | Slide bearing                                  | Carbon                  | Wear part               |
|          | TE22A570   | 2    | Slide bearing                                  | Polymer                 | Wear part               |
| 31       | TE630      | 1    | Gear frame                                     | Stainless steel/Carbon  | Spare part              |
| 32       | TE531      | 2    | Bearing cover                                  | Stainless steel         | Spare part              |
| 33       | TE633-5    | 1    | Bottom cover                                   | Stainless steel         | Spare part              |