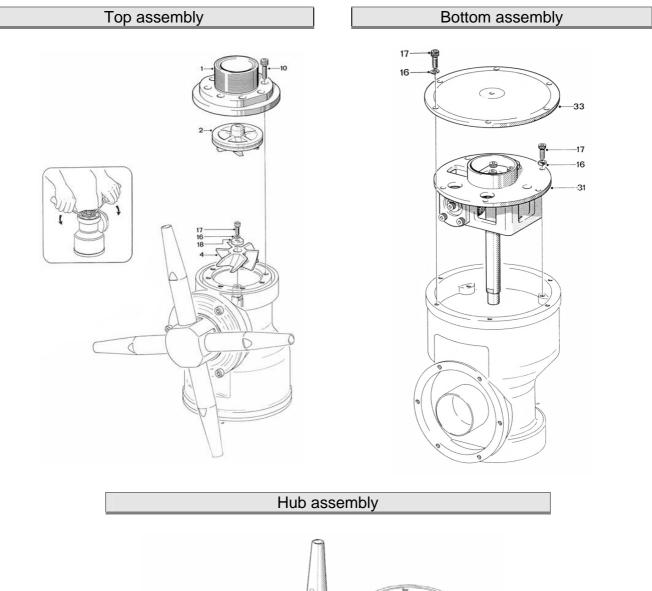

## Reference List of Parts, Toftejorg TZ-66

|          |            | No./ |                                                |                         |                         |
|----------|------------|------|------------------------------------------------|-------------------------|-------------------------|
| Pos.     | Ref. no.   | Unit | Description                                    | Material                | Remarks                 |
| 1        | TE22B500   | 1    | Nipple 2" BSP                                  | Stainless steel         | Spare part              |
| ļ        | TE22B500   | 1    | Nipple 2" NPT                                  | Stainless steel         | Spare part              |
|          | TE22B502   | 1    | Nipple 2 <sup>1</sup> / <sub>2</sub> " ASA-B26 | Stainless steel         | Spare part              |
| 2        | TE603      | 1    | Guide 100%                                     | Stainless steel         | Spare part              |
| 2        | TE103-0    | 1    | Guide ring 0%                                  | Stainless steel         | Spare part              |
| 3        | TE604Z     | 1    | Stem                                           |                         |                         |
| 3<br>3.1 | TE904-1    | -    |                                                | Stainless steel         | Spare part<br>Wear part |
| 3.2      |            | 1    | Top Liner<br>Bottom Liner                      | Polymer<br>Polymer      |                         |
|          | TEB604-2   | -    |                                                | ,                       | Wear part               |
| 4        | TE605      | 1    | Impeller 100%                                  | Stainless steel         | Spare part              |
| 5        | <br>TE608Z | 1    | Gland                                          | Stainless steel         | Spare part              |
| 6        | TE609P     | 1    | Main bush                                      | Polymer                 | Wear part               |
| _        | TE22B575   | 1    | Main bush                                      | Polymer                 | Wear part               |
| 7        | TE911K     | 1    | Turbine shaft                                  | Stainless steel         | Wear part               |
| 8        | TE512-13   | 1    | Gear wheel w. ball race                        | Stainless steel         | Spare part              |
| 8.1      | TE126-1    | (1)  | Ball race                                      | Stainless steel         | Wear part               |
| 10       | TE120      | 14   | Screw                                          | Stainless steel         | Spare part              |
| 11       | TE114      | 1    | Pinion                                         | Stainless steel         | Spare part              |
| 12       | TE615K     | 3    | Collar bush                                    | Carbon                  | Wear part               |
|          | TE22A585   | 3    | Collar bush                                    | Polymer                 | Wear part               |
| 13       | TE22A360   | 1    | Worm wheel w. reinforcem.                      | Polymer/Stainless steel | Wear part               |
|          | TE22A365   | 1    | Worm wheel w. reinforcem.                      | Polymer                 | Wear part               |
| 14       | TE22A360   | 1    | Worm wheel w. reinforcem.                      | Polymer/Stainless steel | Wear part               |
|          | TE22A365   | 1    | Worm wheel w. reinforcem.                      | Polymer                 | Wear part               |
| 15       | TE117      | 1    | Journal                                        | Stainless steel         | Spare part              |
| 16       | TE156      | 21   | Spring washer                                  | Stainless steel         | Spare part              |
| 17       | TE118      | 29   | Screw                                          | Stainless steel         | Spare part              |
| 18       | TE619A     | 4    | Washer                                         | Stainless steel         | Spare part              |
| 19       | TE101G     | 1    | Handle 2"                                      | Bronze                  | Spare part              |
| 20       | TE622S     | 1    | Bevel gear w. ball race                        | Stainless steel         | Spare part              |
| 20.1     | TE126-1    | (1)  | Ball race                                      | Stainless steel         | Wear part               |
| 21       | TE22B340   | 1    | Hub cover with ball race                       | Stainless steel         | Spare part              |
| 21.1     | TE126-1    | (1)  | Ball race                                      | Stainless steel         | Wear part               |
| 21.1     | TE50B008   | 4    | Nozzle, ø8                                     | Stainless steel         | Spare part              |
| 22       | TE50B009   | 4    | Nozzle, ø9                                     | Stainless steel         | Spare part              |
|          | TE50B010   | 4    | Nozzle, ø10                                    | Stainless steel         | Spare part              |
|          |            | 2    |                                                |                         |                         |
| 22.4     | TE50B011   |      | Nozzle, ø11                                    | Stainless steel         | Spare part              |
| 22.1     | TE50B000   | 2    | Plug                                           | Stainless steel         | Spare part              |
| 23       | TE624-4KZ  | 1    | Hub liner                                      | Stainless steel         | Spare part              |
| 23.1     | TE624-11   | 1    | Hub liner                                      | Polymer                 | Wear part               |
| 27       | TE126S     | 2    | Ball retainer with balls                       | Polymer/Stainless steel | Wear part               |
| 28       | TE627Z     | 1    | Body with bearings                             | Stainless steel         | Not available           |
| 28.1     | TE127Z1    | (1)  | Main collar upper                              | Stainless steel         | Wear part               |
| 28.2     | TE127Z2    | (1)  | Main collar lower                              | Stainless steel         | Wear part               |
| 28.3     | TE126-1    | (1)  | Ball race                                      | Stainless steel         | Wear part               |
| 28.4     | TE127-3    | (1)  | Hub collar                                     | Stainless steel         | Wear part               |
| 29       | TE128Z     | 1    | Horizontal shaft                               | Stainless steel         | Wear part               |
| 30       | TE929K     | 2    | Slide bearing                                  | Carbon                  | Wear part               |
|          | TE22A570   | 2    | Slide bearing                                  | Polymer                 | Wear part               |
| 31       | TE630      | 1    | Gear frame                                     | Stainless steel/Carbon  | Spare part              |
| 32       | TE531      | 2    | Bearing cover                                  | Stainless steel         | Spare part              |
| 33       | TE633-5    | 1    | Bottom cover                                   | Stainless steel         | Spare part              |