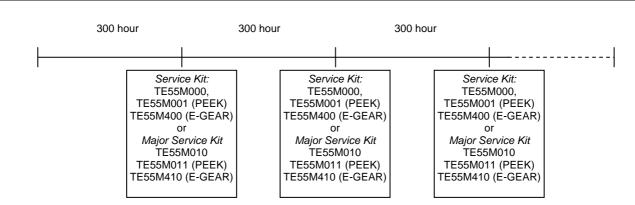

Configuration as delivered marked  $\Box$ 

Please note that some of the polymer parts are in PEEK. PEEK is not resistant to concentrated sulfuric acid

|          | Service Kit for Toftejorg TZ-6<br>Article No. TE55M000 | 6      |
|----------|--------------------------------------------------------|--------|
| Part No. | Description                                            | No.    |
| TE22A360 | Worm wheel w. reinforcement                            | 2 pcs. |
| TE609P   | Main bush                                              | 1 pcs. |
| TE615K   | Collar bush                                            | 3 pcs. |
| TE651    | Locking Wire                                           | 4 pcs. |
| TE929K   | Slide bearing                                          | 2 pcs. |

|          | Service Kit Minor for Toftejorg TZ-<br>Article No. TE55M001 | 66 (PEEK) |
|----------|-------------------------------------------------------------|-----------|
| Part No. | Description                                                 | No.       |
| TE22B575 | Main bush                                                   | 1 pcs.    |
| TE22A585 | Collar bush                                                 | 3 pcs.    |
| TE22A365 | Worm wheel w. reinforcement                                 | 2 pcs.    |
| TE651    | Locking Wire                                                | 4 pcs.    |
| TE22A570 | Slide bearing                                               | 2 pcs.    |

|          | Service Kit Minor for Toftejorg TZ-66 (E<br>Article No. TE55M400 | -gear) |  |
|----------|------------------------------------------------------------------|--------|--|
| Part No. | Description                                                      | No.    |  |
| TE609P   | Main bush                                                        | 1 pcs. |  |
| TE615K   | Collar bush                                                      | 3 pcs. |  |
| TE22A360 | Worm wheel w. reinforcement                                      | 1 pcs. |  |
| TE22A564 | Worm wheel w. reinforcement, E-gear                              | 1 pcs. |  |
| TE651    | Locking Wire                                                     | 4 pcs. |  |
| TE929K   | Slide bearing                                                    | 2 pcs. |  |

|           | Service Kit Major for Toftejo<br>Article No. TE55M01 |        |  |
|-----------|------------------------------------------------------|--------|--|
| Qty x P/n | Description                                          | No.    |  |
| TE911K    | Turbine shaft                                        | 1 pcs. |  |
| TE126-1   | Ball race                                            | 4 pcs. |  |
| TE624-11  | Hub liner                                            | 1 pcs. |  |
| TE448     | Split pin                                            | 1 pcs. |  |
| TE126S    | Ball retainer w balls.                               | 2 pcs. |  |
| TE127Z1   | Main collar, upper                                   | 1 pcs. |  |
| TE127Z2   | Main collar, lower                                   | 1 pcs. |  |
| TE127-3   | Hub collar                                           | 1 pcs. |  |
| TE128Z    | Horizontal shaft                                     | 1 pcs. |  |
| TE55M000  | Service Kit Minor                                    | 1 pcs. |  |

|           | Service Kit Major for Toftejorg TZ-66 (PEEK)<br>Article No. TE55M011 |        |  |
|-----------|----------------------------------------------------------------------|--------|--|
| Qty x P/n | Description                                                          | No.    |  |
| TE911K    | Turbine shaft                                                        | 1 pcs. |  |
| TE126-1   | Ball race                                                            | 4 pcs. |  |
| TE624-11  | Hub liner                                                            | 1 pcs. |  |
| TE448     | Split pin                                                            | 1 pcs. |  |
| TE126S    | Ball retainer w balls.                                               | 2 pcs. |  |
| TE127Z1   | Main collar, upper                                                   | 1 pcs. |  |
| TE127Z2   | Main collar, lower                                                   | 1 pcs. |  |
| TE128Z    | Horizontal shaft                                                     | 1 pcs. |  |
| TE55M001  | Service Kit Minor                                                    | 1 pcs. |  |

|           | Service Kit Major for Toftejorg TZ<br>Article No. TE55M410 |        |  |
|-----------|------------------------------------------------------------|--------|--|
| Qty x P/n | Description                                                | No.    |  |
| TE911K    | Turbine shaft                                              | 1 pcs. |  |
| TE126-1   | Ball race                                                  | 4 pcs. |  |
| TE624-11  | Hub liner                                                  | 1 pcs. |  |
| TE448     | Split pin                                                  | 1 pcs. |  |
| TE126S    | Ball retainer w balls.                                     | 2 pcs. |  |
| TE127Z1   | Main collar, upper                                         | 1 pcs. |  |
| TE127Z2   | Main collar, lower                                         | 1 pcs. |  |
| TE127-3   | Hub collar                                                 | 1 pcs. |  |
| TE128E    | Horizontal shaft E-gear                                    | 1 pcs. |  |
| TE55M400  | Service Kit Minor                                          | 1 pcs. |  |