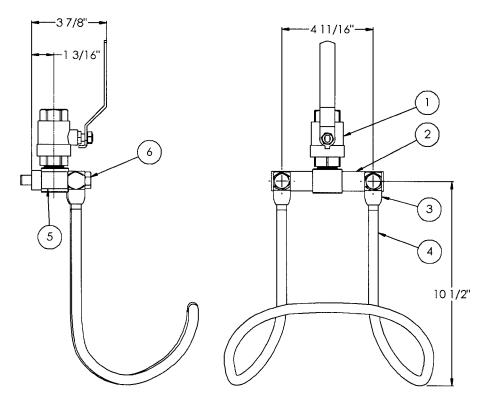

## M-120 Wall-Mounted Hose Station

| PARTS    |                     |          |
|----------|---------------------|----------|
| PART NO. | PART                | MATERIAL |
| 1        | BALL VALVE          | 316 SST  |
| 2        | BRACKET             | 304L SST |
| 3        | HOSE RACK CONNECTOR | 303 SST  |
| 4        | HOSE RACK           | 302 SST  |
| 5        | HOSE RACK SPACER    | 303 SST  |
| 6        | 1/2" BOLT           | 18-8 SST |