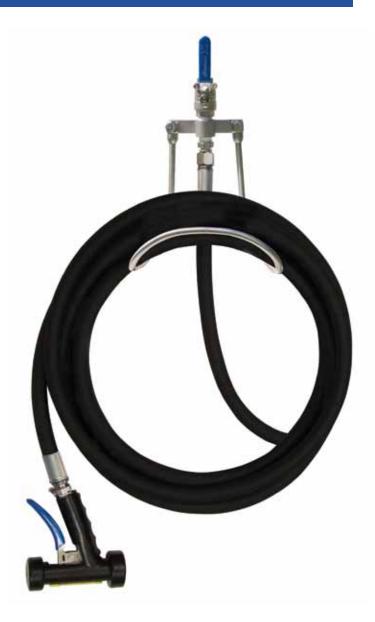

## **M-120 Wall-Mounted Hose Station**

The Strahman **M-120 Wall-Mounted Hose Station** is made of stainless steel. This strong and compact hose station includes a hose rack, mounting hardware and On/Off valve. The hose station comes with (2) <sup>1</sup>/<sub>2</sub>" stainless steel wall mounting bolts and zinc plated steel anchors for strength and durability.

NOTE: Intended for cold or hot water use only.

Please see reverse side for parts listing.

www.rodem.com 800-543-7312

**Shown:** M-120 Wall-Mounted Hose Station; shown with premium hose assembly and S-70 Series nozzle.