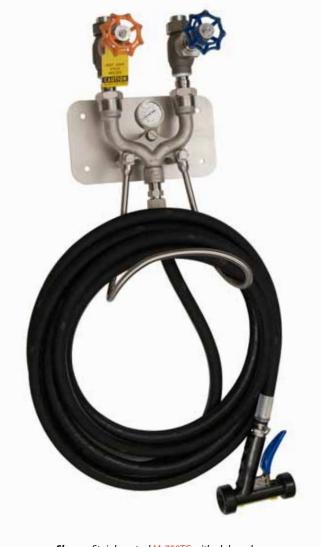

## M-750TG Mixing Units-Hose Stations

Strahman M-159 (bronze) and M-750 (stainless steel) Mixing Units-Hose Stations are designed to thoroughly mix hot and cold water in any desired proportion. Available in both standard M-159, M-750 and M-159TG, M-750TG Series.

Our Temperature Indicating (**TG**) models are equipped with a blending chamber and quick acting dial-type dual Fahrenheit and Centigrade temperature gauge, which accurately indicates the water's temperature exiting a specially designed blending chamber.

**Shown:** Stainless steel M-750TG with globe valves; shown with premium hose assembly and S-70 Series nozzle **Available:** Standard M-750, bronze M-159 and M-159TG

2801 Baglyos Circle • Bethlehem, PA 18020