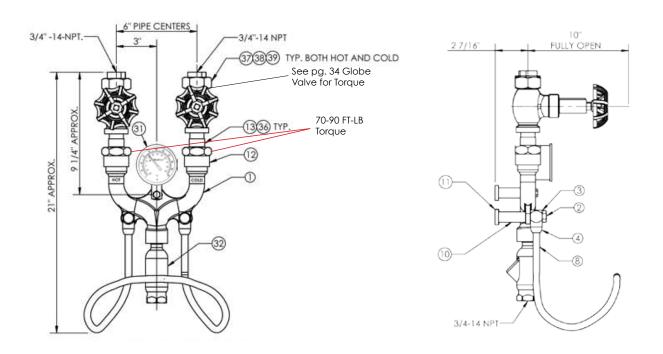

## **M-750TG Mixing Units-Hose Stations**

| PARTS    |                     |
|----------|---------------------|
| PART NO. | PART                |
| 1        | BODY                |
| 2        | CAP SCREW           |
| 3        | LOCK WASHER         |
| 4        | HOSE RACK CONNECTOR |
| 8        | HOSE RACK           |
| 10       | SPACER              |
| 11       | WALL PLATE          |
| 12       | UNION NUT           |
| 13       | CHECK VALVE         |
| 31       | TEMPERATURE GAUGE   |
| 32       | BLENDING CHAMBER    |
| 36       | CHECK VALVE GASKET  |
| 37       | INLET UNION NUT     |
| 38       | UNION TAIL PIECE    |
| 39       | UNION GASKET        |